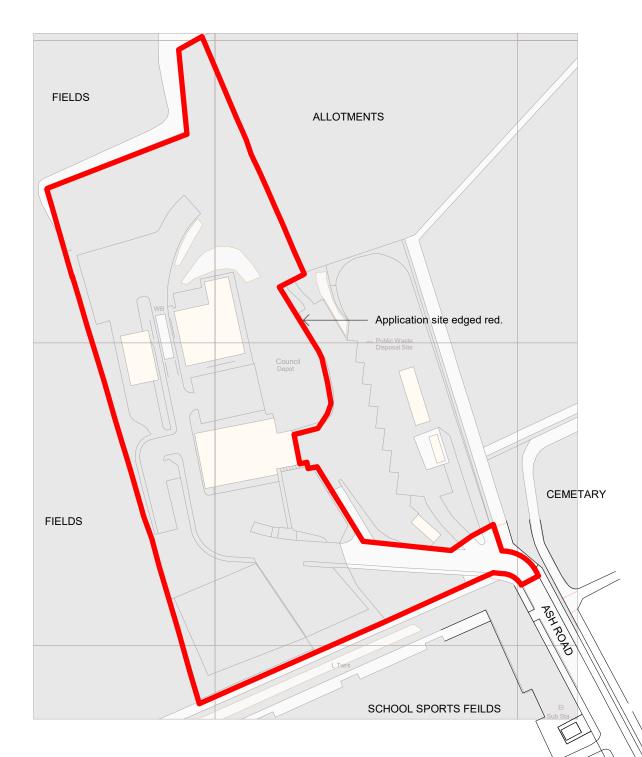

## Location Plan

1 : 1250

Aerial View

1 : 5000

BIRDS EYE VIEW FROM WEST

3D VIEW OF THE SITE FROM SOUTH

job no **18.03** 

drawing number **P1 B** 

title Location Plan