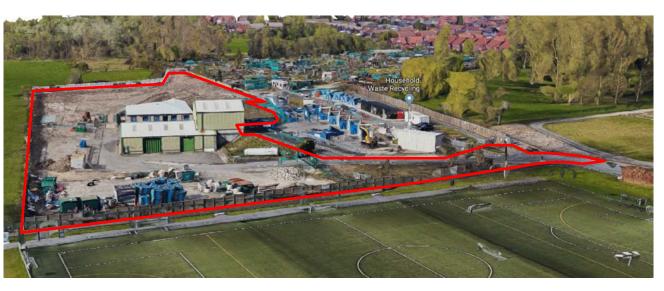

## Location Plan

1 : 1250

Aerial View

1 : 5000

BIRDS EYE VIEW FROM WEST

3D VIEW OF THE SITE FROM SOUTH

job no **18.03** 

drawing number **P1 B** 