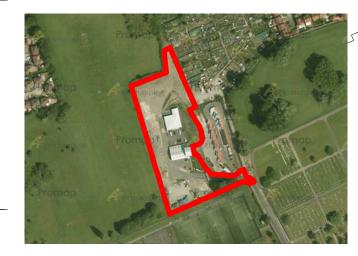

## Location Plan

1 : 1250

Aerial View

1 : 5000

BIRDS EYE VIEW FROM WEST

3D VIEW OF THE SITE FROM SOUTH

job no **18.03** 

drawing number **P1 B** 