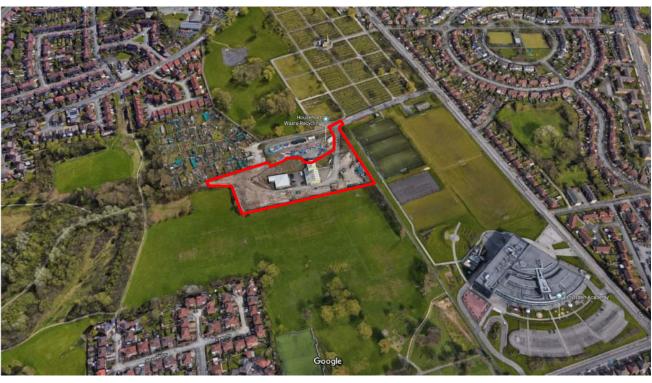

## Location Plan

1 : 1250

Aerial View

1 : 5000

BIRDS EYE VIEW FROM WEST

3D VIEW OF THE SITE FROM SOUTH

job no **18.03** 

drawing number **P1 B** 